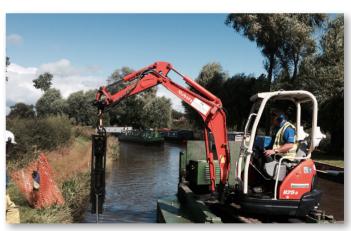

## **Hydraulic Piling Hammers**

TR1 for driving L8 sheets up to 2.4m in length TR2 for driving L8 sheets over 2.4m in length and for hard ground conditions

Free hanging hydraulic impact piling hammers available in 3 sizes to fit excavators and cranes from 2.5 tonne upwards. These hammers can run directly from the machines hydraulic system or have a stand alone hydraulic power pack. Hammers are highly verstalie and can be fitted with various inserts to suit your requirements for piles, posts, RSJs etc.