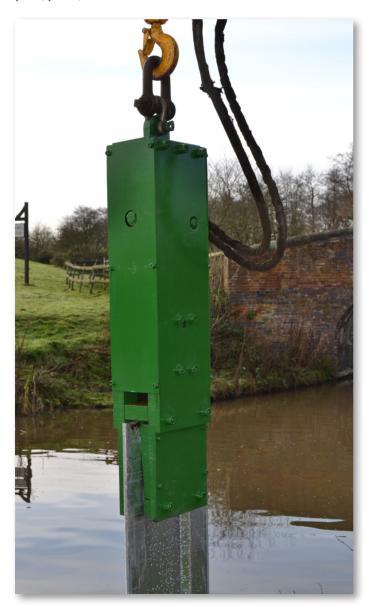

## **Hydraulic Piling Hammers**

TR1 for driving L8 sheets up to 2.4m in length TR2 for driving L8 sheets over 2.4m in length and for hard ground conditions

Free hanging hydraulic impact piling hammers available in 3 sizes to fit excavators and cranes from 2.5 tonne upwards. These hammers can run directly from the machines hydraulic system or have a stand alone hydraulic power pack. Hammers are highly verstalie and can be fitted with various inserts to suit your requirements for piles, posts, RSJs etc.