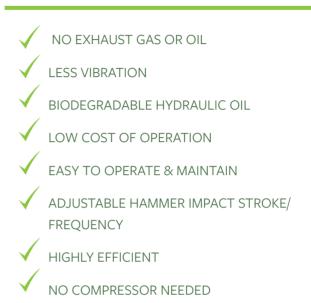

## **Hydraulic Piling Hammers**

TR1 for driving L8 sheets up to 2.4m in length TR2 for driving L8 sheets over 2.4m in length and for hard ground conditions

Free hanging hydraulic impact piling hammers available in 3 sizes to fit excavators and cranes from 2.5 tonne upwards. These hammers can run directly from the machines hydraulic system or have a stand alone hydraulic power pack. Hammers are highly verstalie and can be fitted with various inserts to suit your requirements for piles, posts, RSJs etc.